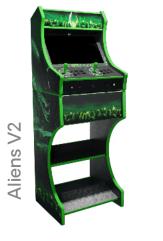

ives fully assembled

Front audio amp for external volume adjustment

Hand-built in the UK

1-year warranty

1-piece design

3-stage artwork process with high quality HP ink & crystal-matt laminate

UK-based after-sales customer support







Retro Art



Classic Marble



Arcade V1



Retro Lights



Arcade V2

Classic Wood



Sunset in Paradise



Galaxy Invader



Arcade V3



Ultra Drive



Mania Madness



Arcade V4





# Quick delivery available on the classic machines below!

The following machines have been part-prepared so that we can get them out even faster to you - just let us know which machine you would like and we'll give you the delivery date for your perfect machine!

Alternatively, turn over to check out our other designs.









SF V4

SF V3



Jack Daniels











Space Invaders V1







Space Invaders V2

Sega Arcade



Marvel



Star Wars V1







Star Wars V2

SF 02



Mortal Kombat



Batman vs. Joker

Stranger Things

SF 04



**MVS SNK** 

**Bubble Bobble** 



Darkstalkers



SF vs. MK 02



Nintendo







SF V2