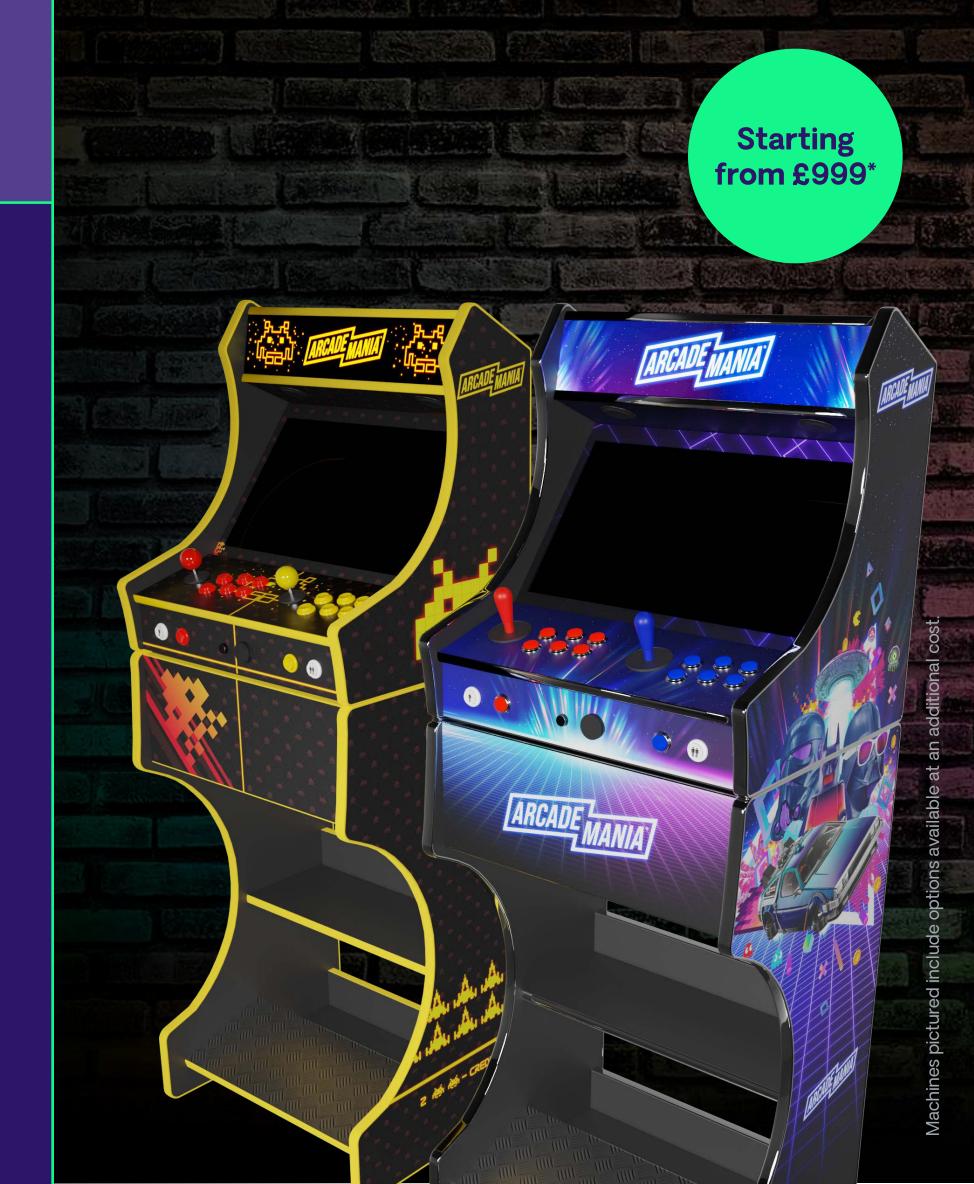

# Mega Machine

Bigger is better! Our all new Mega Machine is ideal for the competitive user. Loaded with 8000 games, an external games pad and a 22" HD monitor, this machine is certainly the best in its class. Hand built to order in the UK, our process allows you to customise the buttons, joysticks, trims, and more! The unique two-piece design adds a level of mobility- making it ideal for the home, office, or games room. Features include:

22"
HD monitor

8000 preloaded games

WiFi connectivity

Plug and play - arrives fully assembled

Front audio amp for external volume adjustment

Hand-built in the UK

Illuminated marquee

1-year warranty External games pad