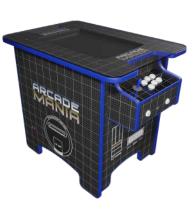

# Cocktail Table

It's time to your brush up those gaming skills and challenge your friends and family to a game on our brand-new cocktail table. This retro cocktail table is the perfect time machine to take you back to the good old days of arcades. As with all our products, your machine will be hand-built and therefore you can customise your buttons, joysticks, trims and more! It's time to level-up your home, office or games room with this brand-new addition to the Arcade Mania ® range. Features include:

22"
HD monitor

412 preloaded games 6mm tempered glass surface

Plug and play - arrives fully assembled

Front audio amp for external volume adjustment

Hand-built in the UK

1-year warranty

1-piece design

3-stage artwork process with high quality HP ink & crystal-matt laminate

UK-based after-sales customer support

Retro Art

Classic Marble

Arcade V1

Retro Lights

Arcade V2

Classic Wood

Sunset in Paradise