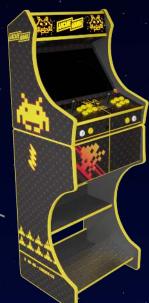

l table is the perfect time machine to take you back to the good old days of arcades. As with all our products, your machine will be hand-built and therefore you can customise your buttons, joysticks, trims and more! It's time to level-up your home, office or games room with this brand-new addition to the Arcade Mania ® range. Features include:

22"
HD monitor

412 preloaded games 6mm tempered glass surface

Plug and play - arrives fully assembled

Front audio amp for external volume adjustment

Hand-built in the UK

1-year warranty

1-piece design

3-stage artwork process with high quality HP ink & crystal-matt laminate

UK-based after-sales customer support







Retro Art



Classic Marble



Arcade V1



Retro Lights



Arcade V2

Classic Wood



Sunset in Paradise



Galaxy Invader



Arcade V3



Ultra Drive



Mania Madness



Arcade V4





# Quick delivery available on the classic machines below!

The following machines have been part-prepared so that we can get them out even faster to you - just let us know which machine you would like and we'll give you the delivery date for your perfect machine!

Alternatively, turn over to check out our other designs.









SF V4

SF V3



Jack Daniels











Space Invaders V1







Space Invaders V2

Sega Arcade



Marvel



Star Wars V1







Star Wars V2

SF 02



Mortal Kombat



Batman vs. Joker

Stranger Things

SF 04



**MVS SNK** 

**Bubble Bobble** 



Darkstalkers



SF vs. MK 02



Nintendo







SF V2