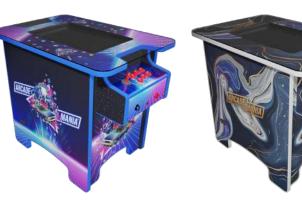

### Classic Machine

Our Classic Machine has been given a revision. Now standard with Suzo Happ joysticks, a front audio amp, and our all-new 8000 Games + WiFi package, this space-saving machine has always been popular with customers. Hand built to order in the UK, our process allows you to customise the buttons, joysticks, trims, and more! The unique two-piece design adds a level of mobility. Features include:

20"
HD monitor

8000 preloaded games

WiFi connectivity

Plug and play - arrives fully assembled

Front audio amp for external volume adjustment

Hand-built in the UK Illuminated marquee

1-year warranty

3-stage artwork process with high quality HP ink & crystal-matt laminate