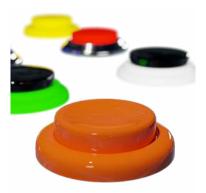

### Buttons, Joysticks and Trim

Whether our machine ends up in your home, games room or office, we want it to look the part. Choose from a range of colours and styles for the components, as seen on the following page, so that your machine can seamlessly blend into your surroundings or become the centrepiece everyone can't stop talking about.

#### **Concave Buttons**

These standard buttons come in various, customisable colours. In an increasingly quiet world, the satisfying clicks of the microswitches will surely take you back to simpler times!