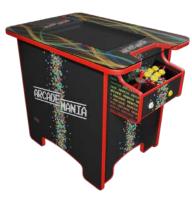

# Cocktail Table

It's time to your brush up those gaming skills and challenge your friends and family to a game on our brand-new cocktail table. This retro cocktail table is the perfect time machine to take you back to the good old days of arcades. As with all our products, your machine will be hand-built and therefore you can customise your buttons, joysticks, trims and more! It's time to level-up your home, office or games room with this brand-new addition to the Arcade Mania ® range. Features include:

22"
HD monitor

412 preloaded games 6mm tempered glass surface

Plug and play - arrives fully assembled

Front audio amp for external volume adjustment

Hand-built in the UK

1-year warranty

1-piece design

3-stage artwork process with high quality HP ink & crystal-matt laminate

UK-based after-sales customer support

Retro Art

Classic Marble

Arcade V1

Retro Lights

Arcade V2

Classic Wood

Sunset in Paradise