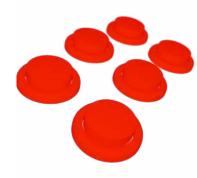

#### **Concave Buttons**

These standard buttons come in various, customisable colours. In an increasingly quiet world, the satisfying clicks of the microswitches will surely take you back to simpler times!