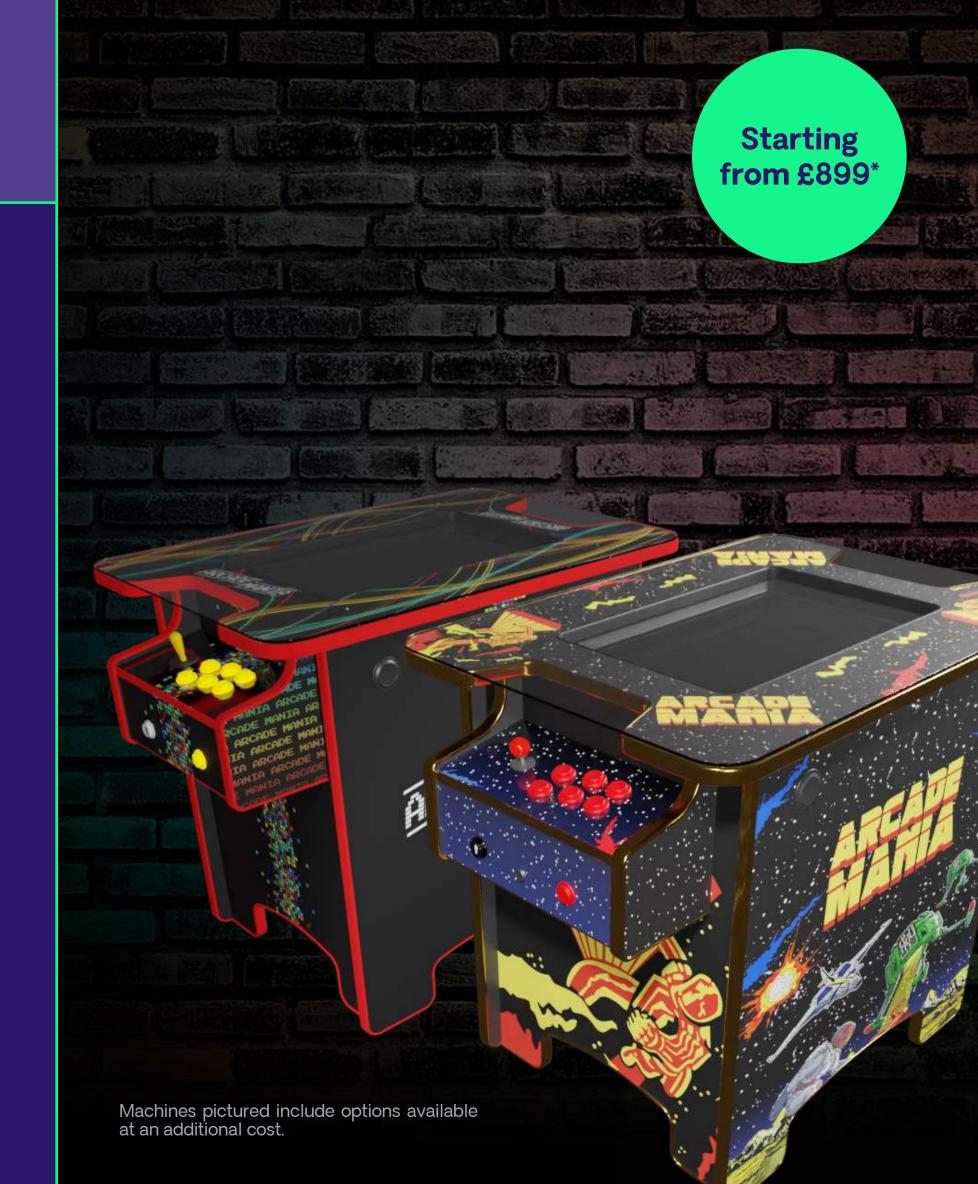

### Classic Machine

Our Classic Machine has been given a revision. Now standard with Suzo Happ joysticks, a front audio amp, and our all-new 8000 Games + WiFi package, this space-saving machine has always been popular with customers. Hand built to order in the UK, our process allows you to customise the buttons, joysticks, trims, and more! The unique two-piece design adds a level of mobility. Features include:

# Mega Machine

Bigger is better! Our all new Mega Machine is ideal for the competitive user. Loaded with 8000 games, an external games pad and a 22" HD monitor, this machine is certainly the best in its class. Hand built to order in the UK, our process allows you to customise the buttons, joysticks, trims, and more! The unique two-piece design adds a level of mobility- making it ideal for the home, office, or games room. Features include:

# Cocktail Table

It's time to your brush up those gaming skills and challenge your friends and family to a game on our brand-new cocktail table. This retro cocktail table is the perfect time machine to take you back to the good old days of arcades. As with all our products, your machine will be hand-built and therefore you can customise your buttons, joysticks, trims and more! It's time to level-up your home, office or games room with this brand-new addition to the Arcade Mania ® range. Features include: