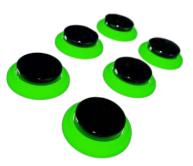

#### **Eclipse LED Buttons\***

Dark yet light, this style of LED is surely for the discreet. The blacked-out face and illuminated surroundings add a stealthy look to your machine.