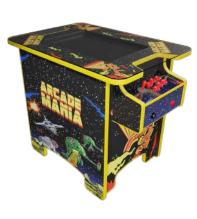

# Cocktail Table

It's time to your brush up those gaming skills and challenge your friends and family to a game on our brand-new cocktail table. This retro cocktail table is the perfect time machine to take you back to the good old days of arcades. As with all our products, your machine will be hand-built and therefore you can customise your buttons, joysticks, trims and more! It's time to level-up your home, office or games room with this brand-new addition to the Arcade Mania ® range. Features include:

22"
HD monitor

412 preloaded games 6mm tempered glass surface

Plug and play - arrives fully assembled

Front audio amp for external volume adjustment

Hand-built in the UK

1-year warranty

1-piece design

3-stage artwork process with high quality HP ink & crystal-matt laminate

UK-based after-sales customer support

Retro Art

Classic Marble

Arcade V1

Retro Lights

Arcade V2

Classic Wood

Sunset in Paradise