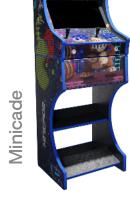

### Classic Machine

Our Classic Machine has been given a revision. Now standard with Suzo Happ joysticks, a front audio amp, and our all-new 8000 Games + WiFi package, this space-saving machine has always been popular with customers. Hand built to order in the UK, our process allows you to customise the buttons, joysticks, trims, and more! The unique two-piece design adds a level of mobility. Features include: