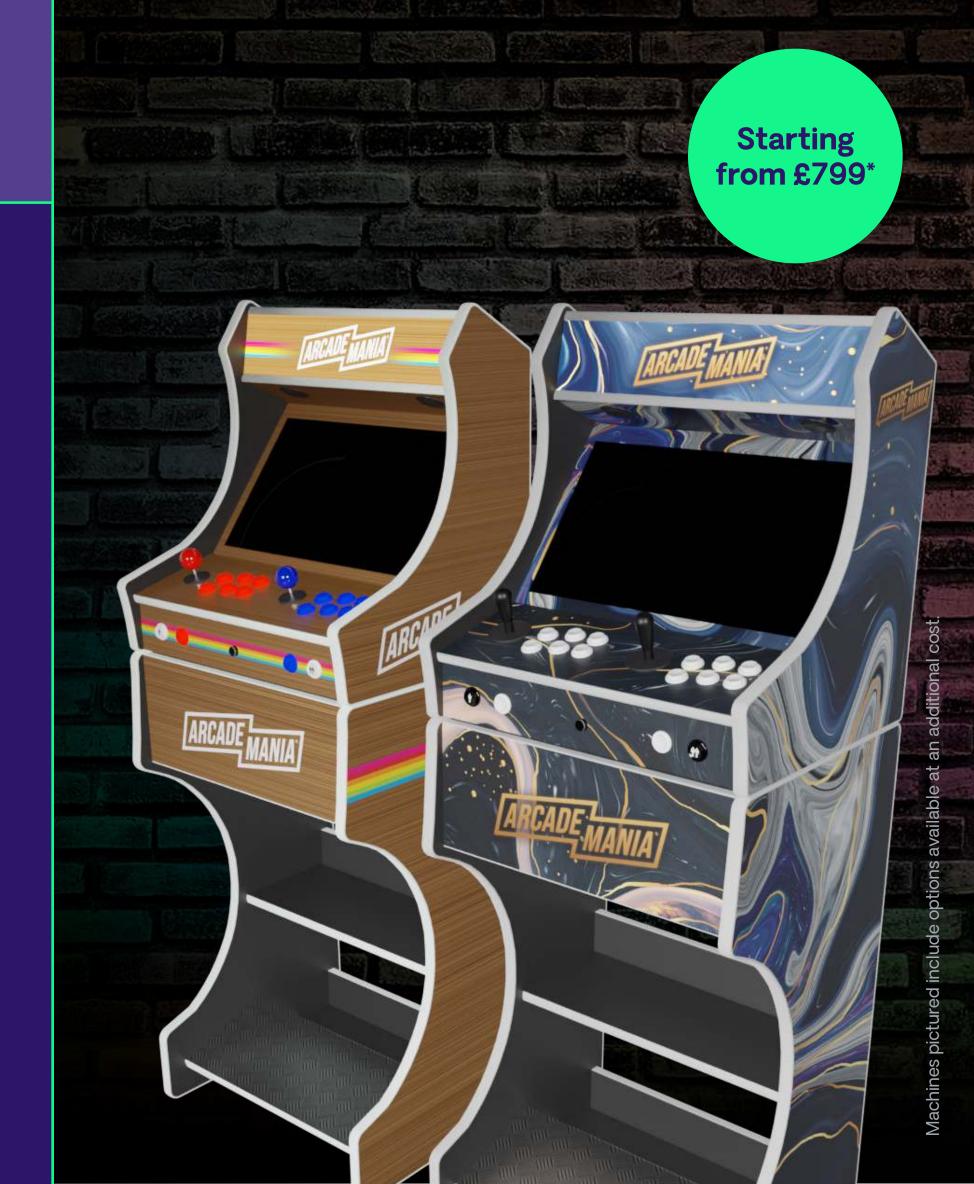

### Classic Machine

Our Classic Machine has been given a revision. Now standard with Suzo Happ joysticks, a front audio amp, and our all-new 8000 Games + WiFi package, this space-saving machine has always been popular with customers. Hand built to order in the UK, our process allows you to customise the buttons, joysticks, trims, and more! The unique two-piece design adds a level of mobility. Features include:

20"
HD monitor

8000 preloaded games

WiFi connectivity

Plug and play - arrives fully assembled

Front audio amp for external volume adjustment

Hand-built in the UK Illuminated marquee

1-year warranty

3-stage artwork process with high quality HP ink & crystal-matt laminate