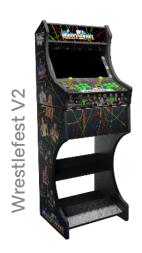

# Quick delivery available on the classic machines below!

The following machines have been part-prepared so that we can get them out even faster to you - just let us know which machine you would like and we'll give you the delivery date for your perfect machine!

Alternatively, turn over to check out our other designs.

SF V4

SF V3

Jack Daniels

Space Invaders V1

Space Invaders V2

Sega Arcade

Marvel

Star Wars V1

Star Wars V2

SF 02

Mortal Kombat

Batman vs. Joker

Stranger Things

SF 04

**MVS SNK** 

**Bubble Bobble** 

Darkstalkers

SF vs. MK 02

Nintendo

SF V2