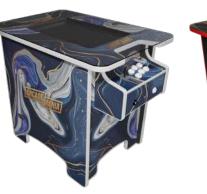

# Cocktail Table

It's time to your brush up those gaming skills and challenge your friends and family to a game on our brand-new cocktail table. This retro cocktail table is the perfect time machine to take you back to the good old days of arcades. As with all our products, your machine will be hand-built and therefore you can customise your buttons, joysticks, trims and more! It's time to level-up your home, office or games room with this brand-new addition to the Arcade Mania ® range. Features include:

22"
HD monitor

412 preloaded games 6mm tempered glass surface

Plug and play - arrives fully assembled

Front audio amp for external volume adjustment

Hand-built in the UK

1-year warranty

1-piece design

3-stage artwork process with high quality HP ink & crystal-matt laminate

UK-based after-sales customer support

Retro Art

Classic Marble

Arcade V1

Retro Lights

Arcade V2

Classic Wood

Sunset in Paradise