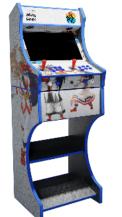

fter-sales customer support







Retro Art



Classic Marble



Arcade V1



Retro Lights



Arcade V2

Classic Wood



Sunset in Paradise



Galaxy Invader



Arcade V3



Ultra Drive



Mania Madness



Arcade V4





# Quick delivery available on the classic machines below!

The following machines have been part-prepared so that we can get them out even faster to you - just let us know which machine you would like and we'll give you the delivery date for your perfect machine!

Alternatively, turn over to check out our other designs.









SF V4

SF V3



Jack Daniels











Space Invaders V1







Space Invaders V2

Sega Arcade



Marvel



Star Wars V1







Star Wars V2

SF 02



Mortal Kombat



Batman vs. Joker

Stranger Things

SF 04



**MVS SNK** 

**Bubble Bobble** 



Darkstalkers



SF vs. MK 02



Nintendo







SF V2