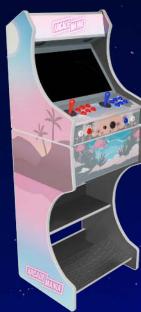

This retro cocktail table is the perfect time machine to take you back to the good old days of arcades. As with all our products, your machine will be hand-built and therefore you can customise your buttons, joysticks, trims and more! It's time to level-up your home, office or games room with this brand-new addition to the Arcade Mania ® range. Features include:

22"
HD monitor

412 preloaded games 6mm tempered glass surface

Plug and play - arrives fully assembled

Front audio amp for external volume adjustment

Hand-built in the UK

1-year warranty

1-piece design

3-stage artwork process with high quality HP ink & crystal-matt laminate

UK-based after-sales customer support







Retro Art



Classic Marble



Arcade V1



Retro Lights



Arcade V2

Classic Wood



Sunset in Paradise



Galaxy Invader



Arcade V3



Ultra Drive



Mania Madness



Arcade V4





# Quick delivery available on the classic machines below!

The following machines have been part-prepared so that we can get them out even faster to you - just let us know which machine you would like and we'll give you the delivery date for your perfect machine!

Alternatively, turn over to check out our other designs.









SF V4

SF V3



Jack Daniels











Space Invaders V1







Space Invaders V2

Sega Arcade



Marvel



Star Wars V1







Star Wars V2

SF 02



Mortal Kombat



Batman vs. Joker

Stranger Things

SF 04



**MVS SNK** 

**Bubble Bobble** 



Darkstalkers



SF vs. MK 02



Nintendo







SF V2