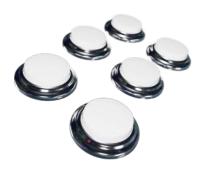

#### **Chrome Bezel LED Buttons\***

The shine of LEDs meets the elegance of chrome on these buttons. With an illuminated face and chrome surround, your machine will attract all the eyes in the room.